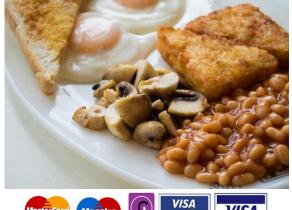

# Breakfasts

#### <u>Mega</u>

2 Eggs, 2 Bacon, 2 Cumberland Sausages,
2 Hash Browns, Mushrooms, Beans,
Black Pudding, Toast & Tea/Coffee

£8.80

#### King Size

| 2 Eggs, 2 Bacon, 2 Cumberland Sausages,      |        |
|----------------------------------------------|--------|
| Hash Brown, Beans, Toast & Tea/Coffee        | £7.80  |
| <u>Regular</u>                               |        |
| Egg, Cumberland Sausage, Bacon, Beans,       |        |
| Hash Brown, Toast & Tea / Coffee             | £6.00  |
| <u>Vegetarian</u>                            |        |
| 2 Eggs, Vegetarian Sausage, Hash Brown, Mush | rooms, |
| Beans, Toast & Tea / Coffee                  | £7.80  |
| <u>Heathy Vegetarian</u>                     |        |
| 2 Eggs, Bubble & Squeak, Mushrooms, Beans,   |        |
| Toast & Tea / Coffee                         | £5.60  |
| <u>Captains Breakfast</u>                    |        |
| 2 Eggs, 2 Bacon, 2 Cumberland Sausages,      |        |
| Bubble & Squeak, Mushrooms, Beans,           |        |
| Black Pudding, Toast & Tea/Coffee            | £9.20  |
| <u>Breakfast Baps</u>                        |        |
| Bap with Egg, bacon & Cumberland Sausage     | £4.00  |
| Sausage Bap, or Bacon Bap or Egg Bap         | £3.30  |
| Sausage & Egg Bap                            | £4.00  |
| Bacon & Egg Bap                              | £4.00  |
| Sausage & Bacon Bap                          | £4.00  |