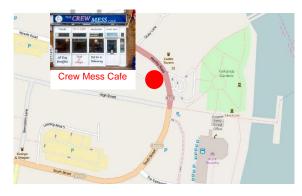

### Location

The Crew Mess Café is located close to the Gosport Ferry and opposite the Castle Tavern

Short term free parking is available at the taxi rank by the Ferry (almost opposite the café)

www.crewmesscafe.co.uk

# "The Best Breakfast in Gosport"

Open every day from 7:00 am

Dec 2025

At the end of the High Street, close to Ferry