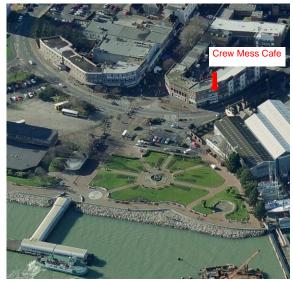

### Location

The Crew Mess Café is located close to the Gosport Ferry and opposite the Castle Tavern

Short term free parking is available at the taxi rank by the Ferry (almost opposite the café)

www.crewmesscafe.co.uk

# "The Best Breakfast in Gosport"

Open every day from 7:00 am

Dec 2025

At the end of the High Street, close to Ferry